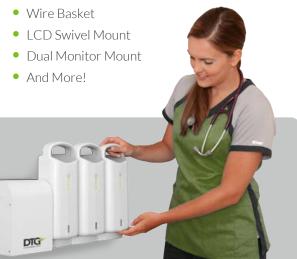

## Available Add-Ons

• Storage and Medication Drawers

MPower Tri-Charger

LCD PowerStation