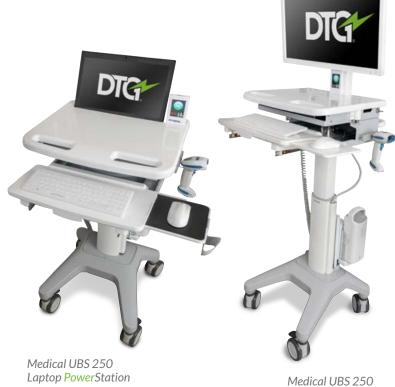

## Available Add-Ons

• Storage and Medication Drawers

MPower Tri-Charger

LCD PowerStation